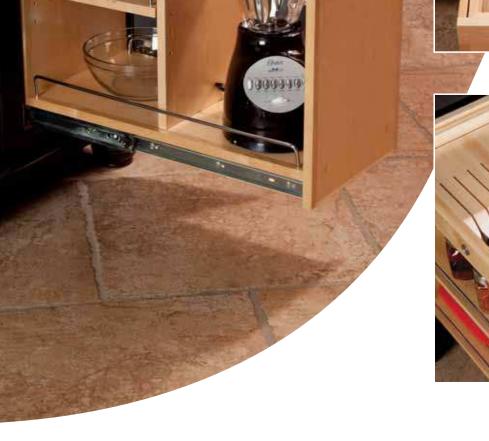

#### SmartCab<sup>™</sup> Base Pullout with Soft Close

Only product designed to fit a kitchen base cabinet with a drawer above the door.

Actual product dimensions: (W x D x H) 11" x 22 11/16" x 20"

Includes full horizontal shelf, a vertical shelf, and a half-shelf

Apps can be ordered separately to drop into the top of the pullout (drop in tray required)

Can be installed behind a hinged door or with included adjustable door mount brackets

Simple installation - unit screws to floor of cabinet with 4 screws  $% \left( {{{\rm{screws}}}} \right)$ 