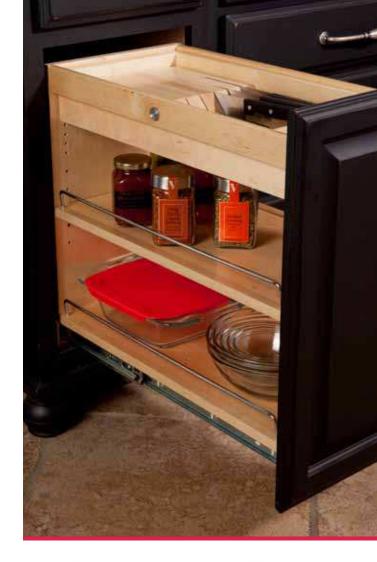

#### SmartCab<sup>™</sup> Base Pullout with Soft Close

Only product designed to fit a kitchen base cabinet with a drawer above the door.

Actual product dimensions: (W x D x H) 11" x 22 11/16" x 20"

Includes full horizontal shelf, a vertical shelf, and a half-shelf

Apps can be ordered separately to drop into the top of the pullout (drop in tray required)

Can be installed behind a hinged door or with included adjustable door mount brackets

Simple installation - unit screws to floor of cabinet with 4 screws  $% \left( {{{\rm{screws}}}} \right)$ 